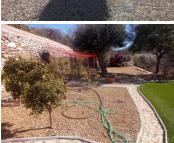

Leading up to the property there are the most amazing views of the surrounding countryside and mountains with lots of space for parking and many areas to lounge and while away the hours in the peace and tranquillity. The gardens are 900sqm and the main garden is accessed by a pathway and steps leading down with various places for lounging/sitting. There is a separate garden with a gate laid to artificial grass, brick built storage shed and a pagoda. There is a car port for 2 cars and an outside kitchen plus a chicken run at the back of the garden but can be easily removed if not required. There is room for a pool subject to licences. The gardens have a variety of olive trees, palms, native plants and shrubs. To the right of the property leads to another terrace perfect for alfresco dining providing shade during the hot Summer months.