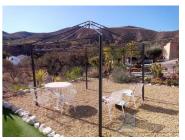

Leading up to the property there are the most amazing views of the surrounding countryside and mountains with lots of space for parking and many areas to lounge and while away the hours in the peace and tranquillity. The gardens are 900sqm and the main garden is accessed by a pathway and steps leading down with various places for lounging/sitting. There is a separate garden with a gate laid to artificial grass, brick built storage shed and a pagoda. There is a car port for 2 cars and an outside kitchen plus a chicken run at the back of the garden but can be easily removed if not required. There is room for a pool subject to licences. The gardens have a variety of olive trees, palms, native plants and shrubs. To the right of the property leads to another terrace perfect for alfresco dining providing shade during the hot Summer months.