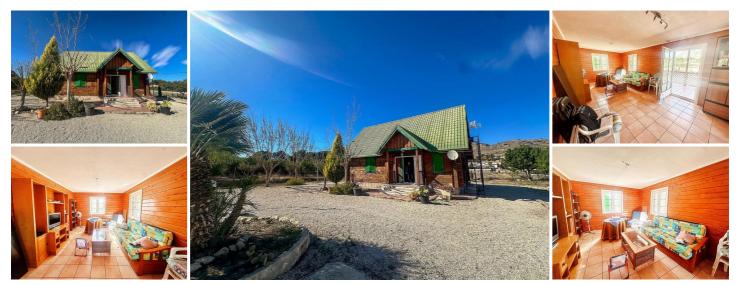

## 3 soveværelse Landsted til salg i Aspe, Alicante 165.995€

Wooden country house in Aspe. located in the picturesque countryside of Aspe, Alicante, stands a charming wooden Russian-style house, exuding rustic elegance amidst its serene surroundings. Set on a sprawling 4,200 square meters of land adorned with flourishing olive groves, this property offers a tranquil retreat from the hustle and bustle of city life.

Approaching the house, one is greeted by its inviting façade, crafted from rich, sturdy wood, reminiscent of traditional Russian architecture. The exterior is adorned with intricate detailing, showcasing the craftsmanship that went into its construction.

Stepping inside, the interior exudes warmth and comfort, with a cozy ambiance that instantly feels like home. The spacious living area features exposed wooden beams overhead, adding to the rustic charm of the space. Large windows frame panoramic views of the surrounding mountains, allowing natural light to flood the rooms and creating a seamless connection with the breathtaking landscape.

The house boasts three bedrooms, providing ample space for rest and relaxation. Each room is thoughtfully designed, with wooden accents and soft, neutral tones creating a soothing atmosphere. Two well-appointed bathrooms offer modern amenities, ensuring convenience and comfort for residents and guests alike.

One of the highlights of this property is its lovely terrace areas, perfect for alfresco dining, entertaining, or simply unwinding while taking in the majestic vistas. Whether enjoying a morning coffee as the sun rises over the mountains or savoring a glass of wine under the starry night sky, the terrace offers a tranquil oasis to escape the stresses of even day life