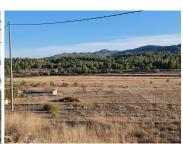

## Jord til salg i Monóvar, Alicante 39.000€

Building plot of 14900m2 located in Monovar with tarmac access and great views. In this area you can buildup to 2% of the plot size and on two levels. The plot comes with irrigation water. The nearest electric point is 10m away. You can build your dream home in Spain and enjoy the lovely views from this plot of land. We have been living and working in the area since 2004 and as such have an excellent network of contacts including architects, builders, trades, etc. we are here to help you every step of the way to designing and building your new dream home. We make sure that the entire process is smooth and hassle free - giving you total peace of mind. With us you are in safe hands. If you'd like to know more about this plot or our design and build services please don't get hesitate to get in touch. With various builders and plots to choose from, we are sure to help you create your new perfect time. Contact us now to view this and other potential building plots for your new project..We have a large portfolio of properties in the Costa Blanca and Costa Calida areas, specialising in country properties, villas, fincas, building plots and design and build options in the Alicante and Murcia regions with a particular emphasis on Elda, Monovar, Pinoso, Sax, Villena, Aspe, Fortuna, Albacete and many more surrounding areas. We have been established since 2004 and have decades of experience between the team which we bring to bear to help you find and secure your new dream home. We help you every step of the way to make sure your purchase in Spain is safe and hassle free. We are not here to sell you a property, we are here to help you realise your dream and find what is right for you. With us you are in the safest hands. Contact us now to have a no obligation chat about how you too can realise your dreams.

Mains Irrigation Water

0 badeværelser

Great views

14.900m<sup>2</sup> Grundstørrelse