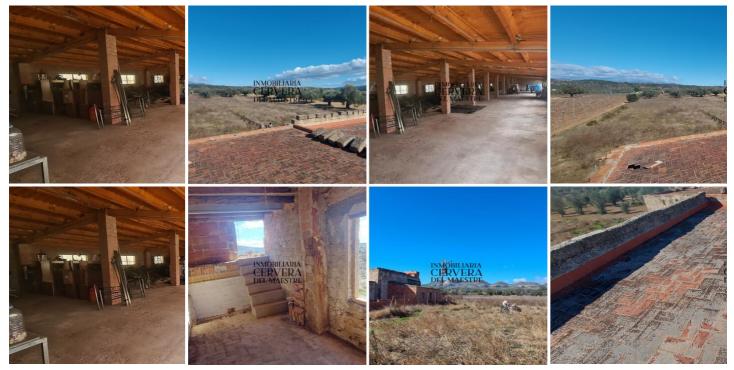

## Landsted til salg i Canet Lo Roig, Castellón 128.000€

An exceptional opportunity to finish a stunning farmhouse in Canet Lo Roig. The farmhouse has a build size of 300m2, and in addition the property comes with a second farm building of 606m2. The two buildings are set on the plot of 29,287m2.

It is possible to connect the property to the mains electricity supply.

The farmhouse has exceptional views and is set in an area of beauty and tranquility.

A property with a huge amount of potential. It is a must see!

Canet Lo Roig is located 30 minutes from Castellon airport and one hour thirty minutes from Valencia airport.

✤ 29.287m<sup>2</sup> Grundstørrelse

300m<sup>2</sup> Byg størrelse

CERVERA DE MANSTRE Ejendom markedsført af INMO Cervera Del Maestre