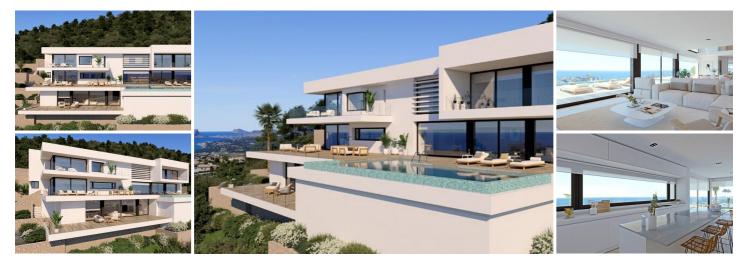

## 5 soveværelse Villa til salg i Benitachell, Alicante 5.221.000€

This impressive villa is located in a new urbanisation in Cumbre del Sol, close to several spectacular bays and 10 minutes from the cosy, touristic fishing village of Moraira. The villa consists of 3 floors, the living area is on the middle floor and comprises a large living-dining room and an open kitchen. Here is a second dining room with glass walls overlooking the sea and the Peñon de Ifach. Both the dining room and the kitchen give access to an impressive terrace with a large infinity pool with jacuzzi. On this floor there is also a guest toilet, a laundry room and an outdoor bathroom. The upper floor is dedicated to the sleeping quarters, here are 4 bedrooms each with en-suite bathroom and private terrace. The master bedroom also has a spacious dressing room and a bath with sea view. On this floor there is also a second living room and a covered parking space with room for 4 cars. The lower floor is an extra space that can be used as a flat with bedroom, bathroom, dining room, terrace and veranda. The villa has a lift that connects the 3 floors to offer more comfort.