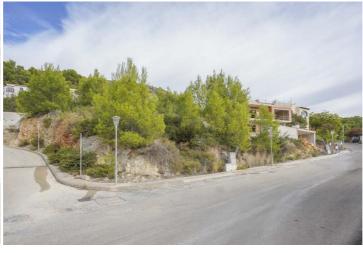

## Jord til salg i Alcalali, Alicante 52.000€

This plot is located in the quiet neighbourhood of La Solana Gardens within walking distance of the picturesque village of Alcalalí. Alcalalí is a small, authentic village located in the sunny valley called Valle de Pop surrounded by majestic mountain ranges, yet short of the coast. The plot has an area of 300 m2 and faces south. A two-storey villa of up to 105 m2 may be built on it. The adjacent plot is also for sale for the same price and also has an area of 300 m2. Alcalalí has a very central location, in 20 minutes you can reach both the beaches of Denia and Calpe. The lovely coastal villages of Javea and Moraira are also half an hour away. Other villages in the valley such as Jalón, Parcent, Lliber can be reached in 5 minutes. Alcalalí is perfect for hiking and cycling among olive trees, orange trees, almond trees and vineyards. Moreover, the surrounding mountain ranges offer several beautiful hiking trails.