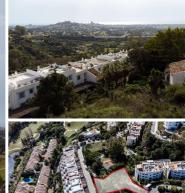

## Jord til salg i Benahavis, Málaga 1.200.000€

Located in the esteemed La Quinta area, this plot faces South East. Spanning 1,329 square meters, its elevated position affords breathtaking views of the sea, mountains, and golf course. it comes with an included villa project boasting nearly 864 square meters. The building permit has already been secured and remains valid. This presents an exceptional investment opportunity.745-00045P

Sea view

Panoramic view