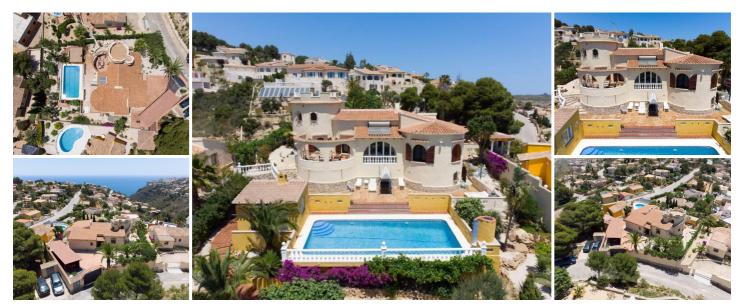

## 5 soveværelse Villa til salg i Benitachell, Alicante 605.000€

This traditional villa is located in the Cumbre del Sol residential resort. There are sea views from the terrace as well as from all rooms. The villa is spread over three floors. The ground floor comprises a lounge with a fireplace, a dining room, a kitchen, three double bedrooms, one with an en suite bathroom, a separate bathroom, a naya and a terrace. In the tower there is a fourth bedroom with access to the roof terrace where you can enjoy breathtaking 180° views. The basement comprises a fifth bedroom with a bathroom and a storage room. Outside is a swimming pool with a large terrace, an outdoor shower and an outdoor kitchen with a barbecue. There is also large driveway and a carport with space for two cars. The villa is surrounded by a Mediterranean garden with automatic irrigation. Cumbre del Sol is located in Benitachell municipality between Jávea and Moraira. Several beautiful beaches are less than a km away, there is also a large international school, a supermarket, a pharmacy and several bars and restaurants.