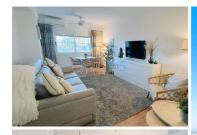

The apartment has been recently renovated to a high standard. As you arrive into the apartment into a gorgeous bright open plan lounge and dining area. There is a large wrap around conservatory and utility area which has been recently glassed in with new double glazing, making it a perfect room to relax and enjoy the sun in Summer or Winter, loads of room for outdoor dining and space which is used as an extra utility area.