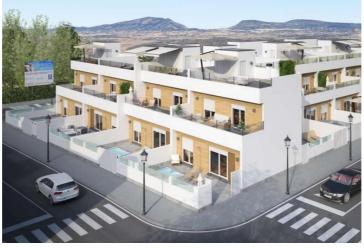

## 3 soveværelse Byhus til salg i Avileses, Murcia 239.000€

Brand new and luxury complex of 14 townhouses with private swimming pool and parking on the plot. These properties have different terraced areas and large solarium, allowing you to enjoy all hours of sunshine every day of the year. Each property has 3 bedrooms and 2 bathrooms. The properties have been designed on three levels with a contemporary style and open planned concept, comprising a fully-fitted kitchen and lounge-dining room. The development is surrounded by all services and sports facilities, near several Golf Courses, plus being 20 minute drive to Murcia airport and 15 minute far from Mar Menor and Mediterranean beaches. The properties will be equipped with: private pool with shower. Kitchen completely furnished and equipped with electrical appliances: ceramic hob, oven and microwave on top, extractor fan, integrated fridge and dishwasher. Fully fitted bathrooms with: suspended toilet, vanity unit, mirror and rainfall shower column. Lined wardrobes with drawers. interior lighting in kitchen, living room, hallway and bathrooms with led spotlights. Wall integrated led spotlights at the garden and solarium. Preinstallation for air conditioning. We offer excellent low-cost Spanish mortgages and also various UK additional funding options, please contact us for full details by return and our highly respected Brokers can offer quick pre-acceptance (sts). Our long established group are the no 1 company for relaxed and informative twice weekly 3-4 day £99 per person. 'inclusive' Viewing Tours, we have been offering them since 1985 & over 10,000 clients have safely purchased a home with our group. Please contact us today for full details by return.CBS2236PPW