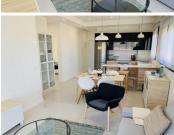

## 2 soveværelse Lejlighed til salg i Alhama de Murcia, Murcia 169.500€

GROUND FLOOR IN FIRST LINE OF GOLF!! Brand new two bedroom, two bathroom apartments with front line golf views to ALHAMA SIGNATURE GOLF, a fabulous 18 hole golf course designed by Jack Nicklaus. CONDADO DE ALHAMA is a fantastic Golf Resort with many facilities and services. A shopping center, sports center, a range of bars and restaurants, supermarket ... and more than 25 community pools and gardens. Just 18 minutes by car from the new International Airport of the Region of Murcia. The ground floor apartments have an area between 73.88m2 and 75.22m2 divided into 2 bedrooms, 2 bathrooms, an open living room-kitchen-dining room of 26.80m2, a 17m2 terrace and a garden from 75m2 to 183.40m2. Included: Parking lot Complete bathroom Air conditioning pre-installation Video intercom This promotion has a 24 hour surveillance system every day of the year. We will also enjoy the magnificent views of the golf course and we can be on the beaches of Mazarrón just 15 minutes away by car.