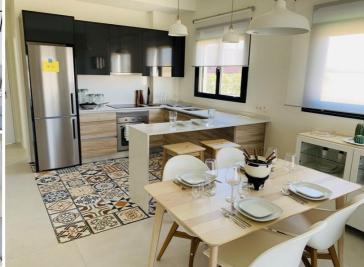

## 2 soveværelse Lejlighed til salg i Alhama de Murcia, Murcia 169.500€

GROUND FLOOR IN FIRST LINE OF GOLF!! Brand new two bedroom, two bathroom apartments with front line golf views to ALHAMA SIGNATURE GOLF, a fabulous 18 hole golf course designed by Jack Nicklaus. CONDADO DE ALHAMA is a fantastic Golf Resort with many facilities and services. A shopping center, sports center, a range of bars and restaurants, supermarket ... and more than 25 community pools and gardens. Just 18 minutes by car from the new International Airport of the Region of Murcia. The ground floor apartments have an area between 73.88m2 and 75.22m2 divided into 2 bedrooms, 2 bathrooms, an open living room-kitchen-dining room of 26.80m2, a 17m2 terrace and a garden from 75m2 to 183.40m2. Included: Parking lot Complete bathroom Air conditioning pre-installation Video intercom This promotion has a 24 hour surveillance system every day of the year. We will also enjoy the magnificent views of the golf course and we can be on the beaches of Mazarrón just 15 minutes away by car.