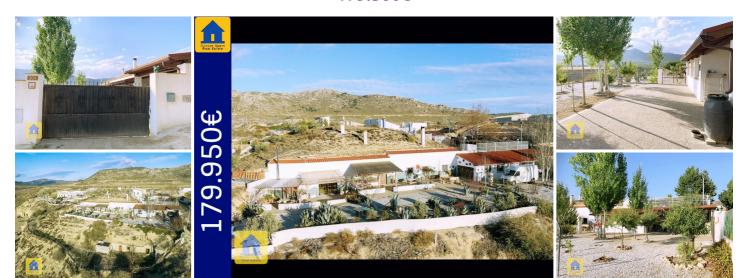

## 4 soveværelse Grottehus til salg i Huescar, Granada 179.500€

Cuevas Nevada Huéscar

This beautiful property includes a 2-bedroom main cave, 1-bedroom cave apartment, double carport, two unreformed caves, and patios and garden terraces that offer expansive views of the town of Huéscar and surrounding countryside. The entire property has been carefully designed, skillfully built and impeccably maintained by the current owners. Every effort has been made to create a home that is both esthetically pleasing and practical.

The property sits on a 1.900 sqm plot of land on top of a ridge, faces south-west and is gated and entirely fenced. You enter a wide driveway with a recently planted orchard on the left and a 2-car carport with a large, sunny workshop on the right. The workshop Is crafted with ample shelving and a wood plank ceiling. Drain pipes funnel rainwater from the roof into a cistern. A decorative solid steel bar gate leads from the entrance patio to the main patio. The main patio garden is planted with trees and cacti and inset with concrete tile walkways. A table and benches are positioned at the far end for the best views of the valley and the mountains beyond. Fruit trees include apricot, plum, almond, olive, fig, persimmon and quince.

The vast outdoor sitting area is composed of five sections: three shaded and two unshaded. Three sitting areas provide multiple spaces for social gathering or private space. The middle sitting area is fitted with dog gates and two spacious dog houses. The walls of the patio are decorated with a delicate ribbon of colored glass. A firewood storage area is located along the outer wall of the workshop. From the main patio, an anti-slip pathway takes you to the lower level where you have a vegetable garden and two unreformed caves with a patio. A staircase takes you up to an orchard of olive trees, grape vines and a large almond tree that produces masses of almonds. The patios provide