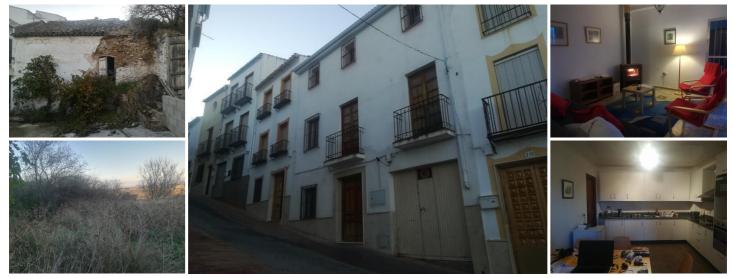

## Great investment opportunity - NOW REDUCED.

This is a reformed townhouse in Luque, near the main square, shops, banks and has lovely views. The property has big potential as a B&B and has the bonus of a garage, patio and a garden with room for a pool. It offers accomodation over 3 floors comprising of (on the ground floor) an entrance hall, a bedroom (or can be used as an office or sitting area), a lounge with a fireplace, a bathroom, a fully fitted, modern kitchen and pantry. There is access from the lounge to a large rear patio and garage and also a big garden with lovely views. Total outside space is 550 sqm so a great size for a village house. There is a utility area next to the garage. The house also has another building next door that could be converted into more accommodation.

On the 1st floor there is a 2nd sitting room, 3 bedrooms and 2 bathrooms. One of the bedrooms has its own terrace. Then up to the 2nd floor where there is another sitting room, 2 more bedrooms and a bathoom that just needs finishing. It could even be possible to turn the sitting room into a kitchen and maybe create a separate apartment here. There are so many options.

This is a popular town as its close to the Subbettica national parque so running this as a B&B etc would be just about perfect and could work well but its also ideal as a family home. The property has a new roof and now just needs a bit of cosmetic updating such as painting and decorating. The garden is a blank canvas so just ideal for a pool plus growing areas.