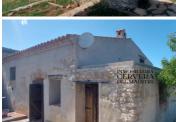

## 3 soveværelse Landsted til salg i Albocasser, Castellón 195.000€

! Great opportunity! A self-efficient farmhouse with amazing views. Ideal for an BnB Ecotourism or permanent living all year round. Located in the municipality of Albocaser a locality in the north province of Castellon. A farming & agriculture village with a Mediterranean landscape. The property is located 9 kms from the town centre & 40 kms to the coastal towns & beaches. Situated in an excellent environment, which guarantees peace and tranquility. The property is oriented southeast facing with amazing views for anyone who appreciates magnificent scenery. This farmhouse is built over two floors of 160sqm with a separate building of 30sqm. Located on a rustic plot of 83,600sqm. The ground floor is comprised of an entrance which leads to a spacious sitting room and large dining room with a fireplace. There is a separate kitchen, which require the the installation of the appliances & the cupboards. On this same floor there is a bedroom & laundry room. Upstairs there are two bedrooms & a bathroom. The bathroom needs finishing. Outside the front terrace is set up for al fresco dining to appreciate the incredible views. The electricity supply is by a solar energy system which is already installed & the water supply is delivered by a cistern which can be re-filled manually but can also take advantage of any rail fall. The sewerage is connected to an outdoor septic tank. The location of the property allows enjoying outdoor activities such as walking & hiking routes, trails, mountain biking, cycling & infinity of outdoor sports activities. Ideal property to disconnect from the big cities. The main farmhouse is in a perfect state for living all year round & ready to move in by finishing the kitchen & the bathroom. Great property with lot of potential. Very good investment! Energy efficiency certificate in process.