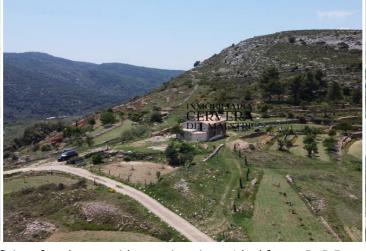

## 3 soveværelse Landsted til salg i Albocasser, Castellón 195.000€

! Great opportunity! A self-efficient farmhouse with amazing views. Ideal for an BnB Ecotourism or permanent living all year round. Located in the municipality of Albocaser a locality in the north province of Castellon. A farming & agriculture village with a Mediterranean landscape. The property is located 9 kms from the town centre & 40 kms to the coastal towns & beaches. Situated in an excellent environment, which guarantees peace and tranquility. The property is oriented southeast facing with amazing views for anyone who appreciates magnificent scenery. This farmhouse is built over two floors of 160sqm with a separate building of 30sqm. Located on a rustic plot of 83,600sqm. The ground floor is comprised of an entrance which leads to a spacious sitting room and large dining room with a fireplace. There is a separate kitchen, which require the the installation of the appliances & the cupboards. On this same floor there is a bedroom & laundry room. Upstairs there are two bedrooms & a bathroom. The bathroom needs finishing. Outside the front terrace is set up for al fresco dining to appreciate the incredible views. The electricity supply is by a solar energy system which is already installed & the water supply is delivered by a cistern which can be re-filled manually but can also take advantage of any rail fall. The sewerage is connected to an outdoor septic tank. The location of the property allows enjoying outdoor activities such as walking & hiking routes, trails, mountain biking, cycling & infinity of outdoor sports activities. Ideal property to disconnect from the big cities. The main farmhouse is in a perfect state for living all year round & ready to move in by finishing the kitchen & the bathroom. Great property with lot of potential. Very good investment! Energy efficiency certificate in process.