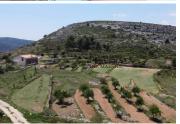

## 3 soveværelse Landsted til salg i Albocasser, Castellón 195.000€

! Great opportunity! A self-efficient farmhouse with amazing views. Ideal for an BnB Ecotourism or permanent living all year round. Located in the municipality of Albocaser a locality in the north province of Castellon. A farming & agriculture village with a Mediterranean landscape. The property is located 9 kms from the town centre & 40 kms to the coastal towns & beaches. Situated in an excellent environment, which guarantees peace and tranquility. The property is oriented southeast facing with amazing views for anyone who appreciates magnificent scenery. This farmhouse is built over two floors of 160sqm with a separate building of 30sqm. Located on a rustic plot of 83,600sqm. The ground floor is comprised of an entrance which leads to a spacious sitting room and large dining room with a fireplace. There is a separate kitchen, which require the the installation of the appliances & the cupboards. On this same floor there is a bedroom & laundry room. Upstairs there are two bedrooms & a bathroom. The bathroom needs finishing. Outside the front terrace is set up for al fresco dining to appreciate the incredible views. The electricity supply is by a solar energy system which is already installed & the water supply is delivered by a cistern which can be re-filled manually but can also take advantage of any rail fall. The sewerage is connected to an outdoor septic tank. The location of the property allows enjoying outdoor activities such as walking & hiking routes, trails, mountain biking, cycling & infinity of outdoor sports activities. Ideal property to disconnect from the big cities. The main farmhouse is in a perfect state for living all year round & ready to move in by finishing the kitchen & the bathroom. Great property with lot of potential. Very good investment! Energy efficiency certificate in process.