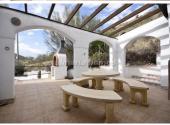

From the ground level a small staircase leads to the front terrace, a perfect spot for breakfast with mountain views. The terrace benefits from a BBQ area, high levels of privacy and a wooden pergola. From here a door opens into a large traditional Spanish kitchen, adorned with a corner wood burner, setting the tone for the property's character. Wooden shutters on the windows and rejas add to the authenticity. An inner hall, branching off from the kitchen, leads to a pantry / store room, family bathroom and downstairs double bedroom with an en-suite toilet.