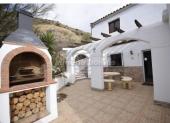

From the ground level a small staircase leads to the front terrace, a perfect spot for breakfast with mountain views. The terrace benefits from a BBQ area, high levels of privacy and a wooden pergola. From here a door opens into a large traditional Spanish kitchen, adorned with a corner wood burner, setting the tone for the property's character. Wooden shutters on the windows and rejas add to the authenticity. An inner hall, branching off from the kitchen, leads to a pantry / store room, family bathroom and downstairs double bedroom with an en-suite toilet.