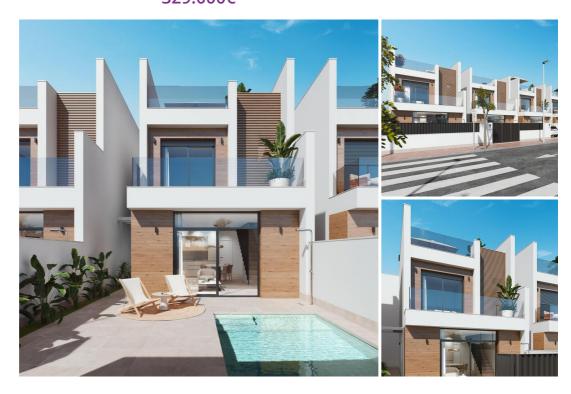

## 3 soveværelse Villa til salg i Orihuela Costa, Alicante 329.000€

NEW BUILD VILLAS IN SAN PEDRO DEL PINATAR New development of villas and townhouses in San Pedro del Pinatar, Murcia. Luxury residential complex made up of 16 townhouses and detached villas, all with private swimming pool, terrace, solarium and parking space within the plot. Each property has 3 bedrooms and 2 complete bathrooms, as well as a dressing room in the master bedroom. The properties have been designed with a contemporary style and an open concept, consisting of a fully fitted kitchen and a living-dining room. The development is located in San Pedro del Pinatar, Murcia, surrounded by all amenities, sports facilities, close to several golf courses and 5 minutes from the Mediterranean Sea and the beaches of the Mar Menor. The property will meet the highest standards and will be equipped with: Private swimming pool with LED lighting and outdoor shower. Fully fitted and equipped kitchen with oven and microwave in column, built-in dishwasher and fridge freezer, ceramic hob and extractor hood. LED lighting: inside the property (dining room, kitchen, corridors and bathrooms), as well as in outdoor areas. Motorised blinds in living room and master bedroom. Dressing room in master bedroom, with shelves, drawer unit, pull-out bars and mirror. Wardrobes lined with drawers. Complete bathrooms with washbasin unit, wall-hung toilet with built-in cistern, mirror, rain-effect shower and screens. Pre-installation of underfloor heating in bathrooms. Pre-installation of air conditioning ducts. Pre-installation of solar panels. Solarium. Parking inside the plot. San Pedro del Pinatar's privileged location on the Mar Menor and the Mediterranean coast attracts those with an interest in sailing and water sports, providing moorings at the marina and sailing clubs, while the beaches and natural mud baths attract those seeking sun, sea and sand for safety. The benefits of the mud baths, typical of the region, or the calm waters of the Mar Menor, have favoured the growth of Lo Pagán-San Pedro del Pinatar, which now has all kinds of amenities. It also has an excellent location, just 5 minutes from the Dos Mares Shopping Centre. Murcia/Corvera airport is 30 minutes away and Alicante airport is an hour's drive away.