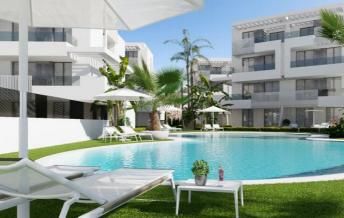

## 2 soveværelse Lejlighed til salg i Torre Pacheco, Murcia 231.900€

FACHADA TRASERA

We present our new promotion SANTA ROSALIA LAKE VIEWPOINT. There are 6 EXCLUSIVE blocks of 7 LUXURY apartments, a total of 42 UNIQUE homes. The apartments have 3/2 bedrooms and 2 bathrooms with views of the large lake and green areas of this large luxury resort. Spacious and luxurious apartments all facing south, the apartments include appliances and lighting with SPOTLIGHTS AND LEDSBlocks 1 & 2 – 4 storey block with 7 south facing apartments FULL OF NATURAL LIGHT. 2 & 3 bedroom apartments with 2 bathrooms. Ground floor apartments include private garden area and terrace, floors 1 & 2 include a lovely terrace area with the penthouse unit providing a terrace and roof solarium. All units include parking space and a useful storage room. Communal swimming pool and grounds. Apartments with have fantastic views of the lagoon and green areas of the resort. Overview Apartment Property Type 2 Bedrooms 2 Bathrooms 88 m22023 Year Built