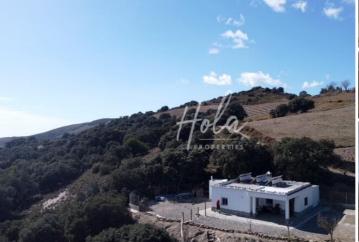

## 2 soveværelse Landsted til salg i Torvizcon, Granada 110.000€

Part of our collection

Charming Cortijo Brisa country house built in 2003, located in the picturesque Sierra de la Contraviesa at the Alpujarra, with breathtaking sea views, on a one-hectare estate. Part of the property's perimeter is fenced, providing privacy and security. This rural home features two cozy bedrooms, a bright living-dining room, a well-equipped kitchen, and a bathroom. It also includes a garage with a laundry area for added convenience.

This natural setting is surrounded by beauty and tranquility, with distant neighbors, ensuring a serene and private living experience. Additionally, its proximity to the natural spot of Haza del Lino, the southernmost cork oak forest on the Iberian Peninsula, offers the opportunity to explore and immerse oneself in the beauty of nature.