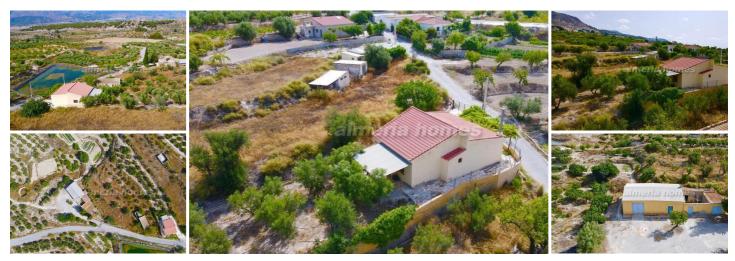

## 2 soveværelse Landsted til salg i Somontin, Almería 225.000€

This is a well sized country house sat on a huge plot of land with two extra storage rooms which could be converted into separate guest houses.

The main house has a the living / dining room and kitchen all in an open plan room with doors leading to the rest of the rooms. There are 2 large double bedrooms and a family bathroom.

To the front of the house there is a lovely shaded area, ideal for seating to overlook the beautiful views over the surrounding mountain ranges.

There is another two storage rooms which on of the is the same size as the house which could be reformed and converted into separate accommodation and the other is the largest one.

The plot has many diferent trees which are all watered by a huge water deposit with an irrigation system.