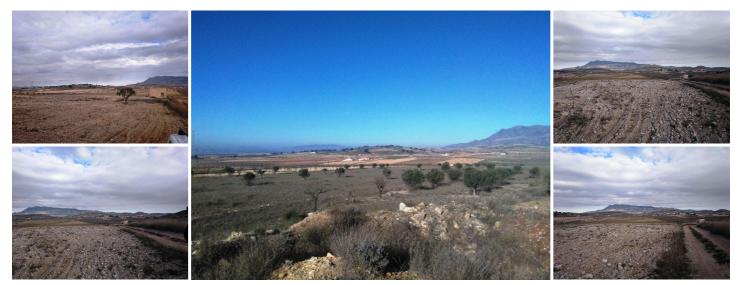

## Jord til salg i Torrevieja, Alicante 349.999€

Plot of 16 hectares, that is to say 160000 thousand square meters of a piece located in Torre del rico, Jumilla, Murcia. The plot has 10 hectares planted with almond trees (2,450 almonds trees). Planted from January 2017 and the rest in white and with more than 100 olive trees and over 50 more large almonds trees. The plot is a whole piece and only separates the road from the entrance. It is possible to rent with option to purchase.We are specialists in the Costa Blanca and Costa Calida specialising in the Alicante and Murcia Inland regions with a particular emphasis on Elda, Pinoso, Aspe, Elche and surrounding areas. We are an established, well known and trusted company that has built a solid reputation amongst buyers and sellers since we began trading in 2004. We offer a complete service with no hidden charges or surprises, starting with sourcing the property, right through to completion, and an unrivalled after sales service which includes property management, building services, and general help and advice to make your new house a home. With a portfolio of well over 1400 properties for sale, we are confident that we can help, so just let us know your preferred property, budget and location, and we will do the rest.