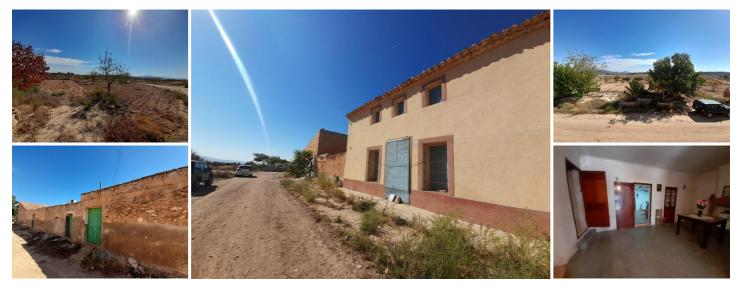

## 4 soveværelse Landsted til salg i Pinoso, Alicante 99.995€

This property is located on the border between Pinoso and Jumilla, it belongs to Jumilla and therefore to the Murcia region, but it is actually closer to Pinoso. The property consists of a large old country house, spread over two floors. This house needs reform to modernize it, but due to its large surface it has many possibilities. It currently has a living room with fireplace, 3 bedrooms, a bathroom, kitchen and patio, and on the upper floor it has a large open space. Apart from the property there is a huge garage of almost 140 square meters. In front of the property there is a piece of land included in the price of 1,300 square meters. There is also the possibility of buying more land if you need it. Note: PLease note that between the main house and the garage there is a piece of land that does not belong to this property. We are specialists in the Costa Blanca and Costa Calida specialising in the Alicante and Murcia Inland regions with a particular emphasis on Elda, Pinoso, Aspe, Elche and surrounding areas. We are an established, well known and trusted company that has built a solid reputation amongst buyers and sellers since we began trading in 2004. We offer a complete service with no hidden charges or surprises, starting with sourcing the property, right through to completion, and an unrivalled after sales service which includes property management, building services, and general help and advice to make your new house a home. With a portfolio of well over 1400 properties for sale, we are confident that we can help, so just let us know your preferred property, budget and location, and we will do the rest.