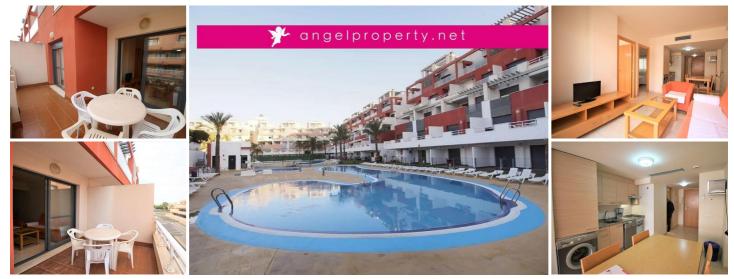

## 2 soveværelse Lejlighed til salg i Vera Playa, Almería 110.000€

fantastic apartment located in one of the best areas of its coast. It has an excellent location 300 meters from the beach, being in an area with a quiet and pleasant atmosphere. The house is in perfect condition and ready to be inhabited. ~ ~ The house has access through communal areas and by elevator. At the entrance we find a large hall, to the right a large built-in wardrobe, to the left we find a large full bathroom with marble finishes and an exterior window. We continue down the hallway and find the open-style kitchen that leads to the living-dining room and the large windows that lead to the terrace, which has fantastic side views of the sea. In front of the living-dining room we find the first bedroom that also has its built-in wardrobe and views of the interior light patio and the second complete double bedroom with access to the terrace through large French-style windows. ~ ~ The building has a concierge and underground parking space included in the price.~ ~ It is located just 500 meters from the Playazo sand, being an area of residential apartments that are currently positioned as the best investment for a second residence. The urbanization has two swimming pools, one for adults and one for children, as well as a large jacuzzi, gym and children's recreation areas. Inside it you have direct access to a large beach bar with a playground, a children's play area and a social club. ~ ~ 300 meters from the house in a straight line you can enjoy one of the best beaches in the area El Playazo de Vera, known for its kilometers of sand and large space to enjoy in summer without crowds, which is accessed from the apartment walking in a couple of minutes and has clear views, with a playground and gardens. ~ ~ It also belongs to the Puerto Rey complex so you can enjoy all the leisure it offers such as paddle tennis, soccer, swimming pools. ~ ~ The Vera Playa area has excellent public transport communications and a bike path that connects with all the beach area up to Garrucha; good connection with the A-7 highway, and exit from the town to neighboring areas such as Vera

- 🛤 2 soveværelser
- amueblado
- cocina amueblada
- terraza

- 1 badeværelse
  armarios empotrados
  edificio con garaje
- ✤ 72m<sup>2</sup> Byg størrelse
- ascensor
- Iuminoso