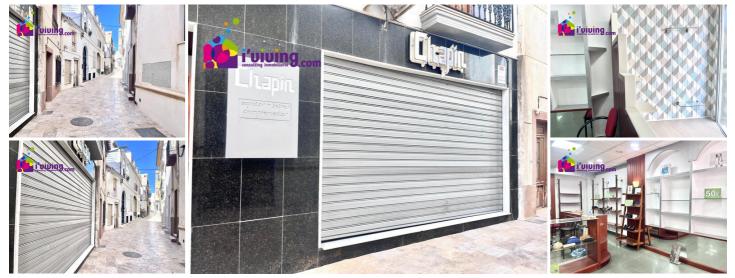

## Erhvervsejendom til langtidsleje i Albox, Almería 400€ om eftermiddagen

Welcome to the world of luxurious business opportunities at "lviving Consulting Inmobiliario." We present to you an extraordinary commercial space in the heart of Albox (Pueblo), a prime location for entrepreneurs seeking success. With a generous area of 80 square meters, this commercial property offers the perfect foundation for your thriving business dreams.

Step into a world of endless possibilities as you envision your future in this remarkable space. The open-concept layout allows for seamless integration of your unique business vision, be it a trendy café, a chic boutique, or a vibrant office. The abundance of natural light streaming through the large windows adds a touch of elegance, creating an inviting ambiance that inspires both customers and employees alike.

Convenience is key when it comes to your business's operational needs, and this commercial gem takes care of that with a thoughtfully designed bathroom, ensuring comfort for both your clients and staff. Furthermore, the inclusion of a storage room provides ample space to keep your inventory organized and easily accessible, maximizing efficiency and productivity within your establishment.