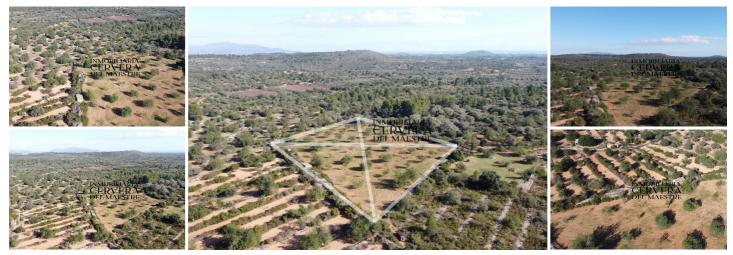

## Jord til salg i Cervera del Maestre, Castellón

40.000€

Rustic plot for building situated in Cervera del Maestre close to town. Plot size 15,000m2

Great location rustic plot for building. Situated in Cervera del Maestre close to town. The plot size 15,000m2. Access via dirt track (4x4 required). Close to the village, 20 km to the coast. A perfect finca and a great opportunity to build your dream house. Located close to the village with all the amenities, ensuring privacy and tranquillity.