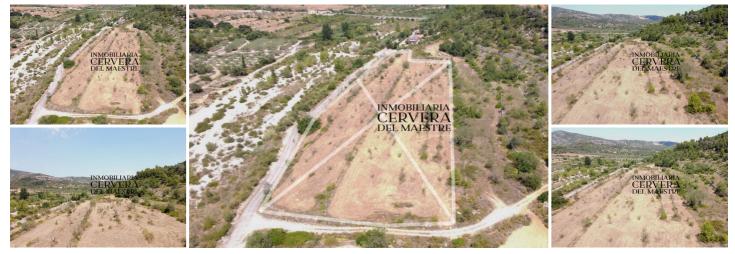

## Jord til salg i Cervera del Maestre, Castellón

98.000€

Great location" Rustic plot for building. Situated in Cervera del Maestre close to town. The plot size 47,375m2 situated with easy access. Allowed to build 2% on ground floor & 1% on first floor on total square meters of the plot size. Very good location. Close to the village, 20 km to the coast. A perfect finca and a great opportunity to build your dream house. Located close to the village with all the amenities, ensuring privacy and tranquillity.