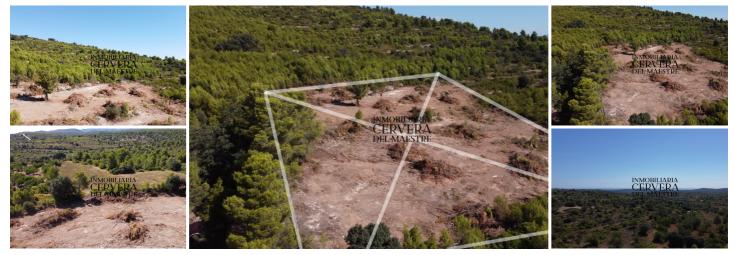

## Jord til salg i Cervera del Maestre, Castellón

75.000€

Great location" Rustic plot for building. Situated in Cervera del Maestre close to town. The plot size 24,409m2 situated with easy access. Allowed to build 2% on ground floor & 1% on first floor on total square meters of the plot size. Very good location. Close to the village, 20 km to the coast. A perfect finca and a great opportunity to build your dream house. Located close to the village with all the amenities, ensuring privacy and tranquillity.