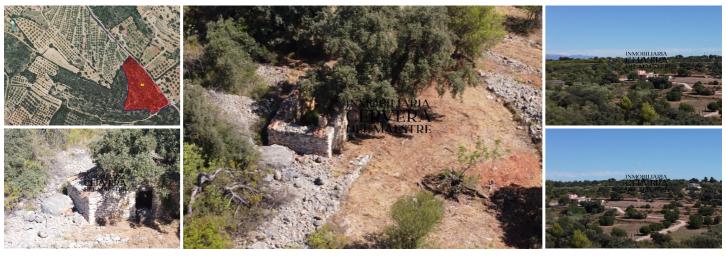

## Jord til salg i Cervera del Maestre, Castellón 65.000€

Great location" Rustic plot for building. Situated in Cervera del Maestre close to town. The plot size 13,520m2 situated just off side of a tarmac road making easy access. Allowed to build 2% on ground floor & 1% on first floor on total square meters of the plot size, approx. 405m2. Very good location 4-5 km from Cervera and approx. 20 km to the coast. Panoramic views with Mediterranean landscape. Plot contains mainly with almond trees. A perfect finca and a great opportunity to build your dream house. Located close to the village with all the amenities, ensuring privacy and tranquillity.