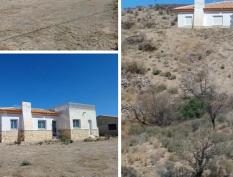

## 3 soveværelse Villa til salg i Fuente Amarga, Almería 120.000€

Introducing a fantastic opportunity to own two villas with a vast expanse of land measuring 38,000 square meters, boasting breathtaking views in the charming location of El Puertecico. Situated just a short 20-minute drive from the bustling town of Huercal Overa and a mere 5 minutes from Santa María de Nieva, this property offers the perfect blend of tranquility and convenience.

The first villa is already completed and features three spacious bedrooms, two modern bathrooms, a comfortable living room, and a fully equipped kitchen. The second villa is currently under construction and offers a unique opportunity for customization. Once finished, it will comprise a generous living room, a well-appointed kitchen, three bedrooms, and two bathrooms. Importantly, this villa comes with a valid Building License, ensuring a hassle-free completion process.