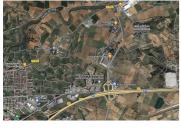

## 1 soveværelse Jord til salg i Chiva, Valencia 1.040.000€

Showcase on the A-3 Highway that connects Madrid with Valencia and direct access in both directions.

The 53,099 m2 property was a factory, the warehouses were demolished, leaving 42,884 m2 of urbanized surface suitable today for the use of trucks .