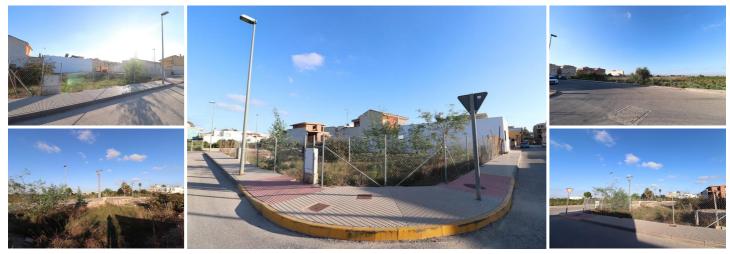

## Jord til salg i Los Palacios, Alicante 78.900€

This Corner 256m2 Plot of Land in Los Palacios is located on the edge of this Traditional Spanish area, close to Rojales. Situated within a few minutes walk to many different amenities and facilities, including a wide array of bars, restaurants, shops, supermarkets and more... The nearest beaches are at Guadamar del Segura within less than a 10 minute drive! This fantastic opportunity has the potential for you to build and design your own property with Vincent Real Estate. Potential for a 3 Bed, 2 or 3 Bath Detached Villa with a Private Swimming Pool, Off Road Parking, Solarium Countryside/Citrus Grove Views! Don't miss out on this opportunity!