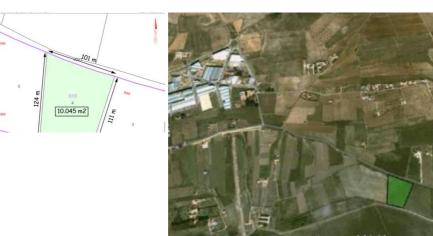

## Jord til salg i Salinas, Alicante

24.995€

Building plot of 10045 m<sup>2</sup>, bordering the Laguna de Salinas Natural Park, only 1 km from the village.We are specialists in the Costa Blanca and Costa Calida specialising in the Alicante and Murcia Inland regions with a particular emphasis on Elda, Pinoso, Aspe, Elche and surrounding areas. We are an established, well known and trusted company that has built a solid reputation amongst buyers and sellers since we began trading in 2004. We offer a complete service with no hidden charges or surprises, starting with sourcing the property, right through to completion, and an unrivalled after sales service which includes property management, building services, and general help and advice to make your new house a home. With a portfolio of well over 1400 properties for sale, we are confident that we can help, so just let us know your preferred property, budget and location, and we will do the rest.