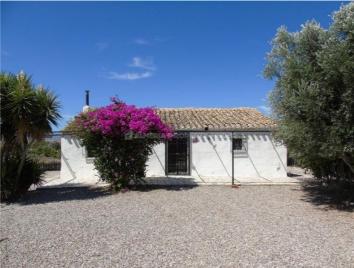

A quirky 3 bedroom, 2 bathroom detached single storey renovated country house with a build of 136m<sup>2</sup> situated just a 12 minute drive from the popular market town of Albox which offers all amenities including shops, supermarkets, banks, cafes, tapas bars, restaurants, schools, sports facilities and a 24 hour medical centre.

The pretty property is set on a plot of 2092m<sup>2</sup> with an enclosed garden. Approaching the property through double gates opening to a large gravel drive with ample parking for several vehicles, the area is planted with mature plants and olive tree, bougainvilla, yuccas and affords fabulous views.