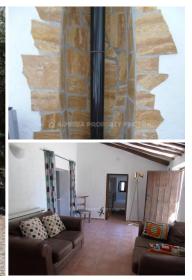

At the front of the house is a pretty metal pergola festooned with bougainvilla and set on a paved terrace, from here access through the traditional wooden front entrance door with double metal rejas opens into a charming and good sized lounge with feature wall with a recessed stone fireplace and a pot belly stove sat on a stone hearth, the room has exposed ceiling beams and windows with traditional wooden shutters. From here, a door opens into the spacious master bedroom with another door opening through to the ensuite shower room comprising walk in shower with glass brick screen, WC, pedestal wash hand basin, electric heated towel rail.