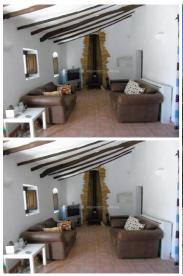

At the front of the house is a pretty metal pergola festooned with bougainvilla and set on a paved terrace, from here access through the traditional wooden front entrance door with double metal rejas opens into a charming and good sized lounge with feature wall with a recessed stone fireplace and a pot belly stove sat on a stone hearth, the room has exposed ceiling beams and windows with traditional wooden shutters. From here, a door opens into the spacious master bedroom with another door opening through to the ensuite shower room comprising walk in shower with glass brick screen, WC, pedestal wash hand basin, electric heated towel rail.

From the lounge a doorway leads into a typical Andalucian style kitchen with double sink, fridge, separate freezer and ample room for table and chairs. A doorway with a step down leads to an inner hall and gives access to the fully tiled bathroom comprising a full size bath with band hald shower. W.C. pedestal wash band basin