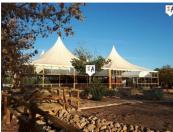

## 3 soveværelse Landsted til salg i Humilladero, Málaga 380.000€

This finca has so much to offer, originally set up on the edge of two very popular towns for celebrations. This finca offers a range of possibilities. A double gated entrance leads in to a large private parking area for guests and continues in to a large building where guests could celebrate inside whatever the weather this also has access to what was the main kitchen and bathroom facilities. From the inside to the exterior beautiful double doors open to a circular patio with partial cover ideal for enjoying the summer evenings with pathways leading to different patios and garden areas. The outside also includes a large permanent gazebo which is glazed and opens to various outside bar areas with permanent cover and wooden structure. The land is made up of Olive grove and fruit trees and has substantial planting, all of which wraps around a pretty wooden cabin which has 2 floors and offers 3 bedrooms, a bathroom and a good sized living area. This finca also has permission for horses so could open itself to many possibilities although in need of attention and love again this property has great access and sits just a 2 minute drive off the A92 between the town of Mollina and Humilladero and is only 10 minutes from Historical Antequera. This property is a 1 off and needs to be seen to be appreciated.