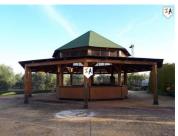

## 3 soveværelse Landsted til salg i Humilladero, Málaga 380.000€

This finca has so much to offer, originally set up on the edge of two very popular towns for celebrations. This finca offers a range of possibilities. A double gated entrance leads in to a large private parking area for guests and continues in to a large building where guests could celebrate inside whatever the weather this also has access to what was the main kitchen and bathroom facilities. From the inside to the exterior beautiful double doors open to a circular patio with partial cover ideal for enjoying the summer evenings with pathways leading to different patios and garden areas. The outside also includes a large permanent gazebo which is glazed and opens to various outside bar areas with permanent cover and wooden structure. The land is made up of Olive grove and fruit trees and has substantial planting, all of which wraps around a pretty wooden cabin which has 2 floors and offers 3 bedrooms, a bathroom and a good sized living area. This finca also has permission for horses so could open itself to many possibilities although in need of attention and love again this property has great access and sits just a 2 minute drive off the A92 between the town of Mollina and Humilladero and is only 10 minutes from Historical Antequera. This property is a 1 off and needs to be seen to be appreciated.