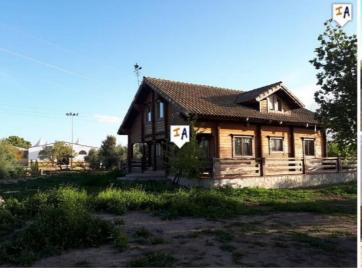

## 3 soveværelse Landsted til salg i Humilladero, Málaga 380.000€

This finca has so much to offer, originally set up on the edge of two very popular towns for celebrations. This finca offers a range of possibilities. A double gated entrance leads in to a large private parking area for guests and continues in to a large building where guests could celebrate inside whatever the weather this also has access to what was the main kitchen and bathroom facilities. From the inside to the exterior beautiful double doors open to a circular patio with partial cover ideal for enjoying the summer evenings with pathways leading to different patios and garden areas. The outside also includes a large permanent gazebo which is glazed and opens to various outside bar areas with permanent cover and wooden structure. The land is made up of Olive grove and fruit trees and has substantial planting, all of which wraps around a pretty wooden cabin which has 2 floors and offers 3 bedrooms, a bathroom and a good sized living area. This finca also has permission for horses so could open itself to many possibilities although in need of attention and love again this property has great access and sits just a 2 minute drive off the A92 between the town of Mollina and Humilladero and is only 10 minutes from Historical Antequera. This property is a 1 off and needs to be seen to be appreciated.