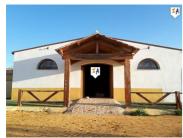

## 3 soveværelse Landsted til salg i Humilladero, Málaga 380.000€

This finca has so much to offer, originally set up on the edge of two very popular towns for celebrations. This finca offers a range of possibilities. A double gated entrance leads in to a large private parking area for guests and continues in to a large building where guests could celebrate inside whatever the weather this also has access to what was the main kitchen and bathroom facilities. From the inside to the exterior beautiful double doors open to a circular patio with partial cover ideal for enjoying the summer evenings with pathways leading to different patios and garden areas. The outside also includes a large permanent gazebo which is glazed and opens to various outside bar areas with permanent cover and wooden structure. The land is made up of Olive grove and fruit trees and has substantial planting, all of which wraps around a pretty wooden cabin which has 2 floors and offers 3 bedrooms, a bathroom and a good sized living area. This finca also has permission for horses so could open itself to many possibilities although in need of attention and love again this property has great access and sits just a 2 minute drive off the A92 between the town of Mollina and Humilladero and is only 10 minutes from Historical Antequera. This property is a 1 off and needs to be seen to be appreciated.