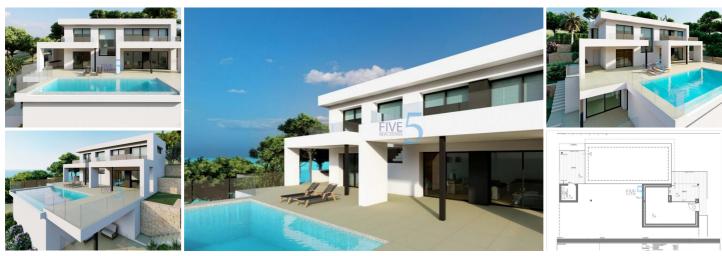

## 3 soveværelse Villa til salg i El/Benitachell Poble Nou de Benitatxell, Alicante 2.120.000€

NEW BUILD LUXURY VILLA IN CUMBRE DEL SOL

To relax and get away from it all, surrounded by incredible sea views; it is possible in this exclusive villa located in the Residential Resort Cumbre del Sol.

New Build Luxury villa is distributed over several floors, in open and comfortable spaces, where the interior/exterior limits are crossed and blurred. A project with light colors, wood and lots of natural light from outside.

Access to the house is via the upper floor, with a large hall that houses the stairwell and delimits the two modules of the villa. The 3 bedrooms of this villa are located on this floor. In one wing is the master bedroom, spacious and bright, with a private terrace and a spectacular en-suite bathroom. The other wing houses the other two bedrooms, both with en-suite bathrooms and a large terrace.

On the ground floor is the day time area, a large open kitchen with an impressive island, with a breakfast bench, open view to the porch, a spectacular summer dining area facing the sea, with barbecue and outdoor bathroom. The living-dining room also has an exquisite porch, which further enhances the idea of "living outside" with several seating areas next to the infinity pool and jacuzzi, to enjoy the wonderful sunny days that the Costa Blanca offers without losing sight of the Mediterranean Sea.