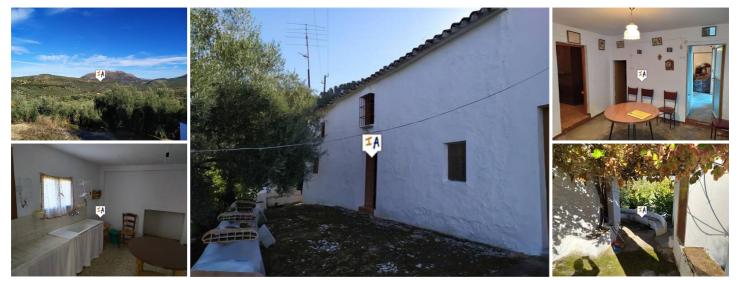

## 6 soveværelse Landsted til salg i Rute, Córdoba 134.995€

This 6 bed SEMI-detached Cortijo is located at the foot of one of the mountains of the Sierras Subbeticas Natural Park, offering spectacular views of the area. It is a 15-minute drive from the famous city of Rute, where you can find all kinds of establishments and services, bars, supermarkets, pharmacies and doctors. This property has an olive grove with 160 trees in full production and a private garage. The house has two entrances, through the main entrance you access a living room and 2 ground floor bedrooms, it also gives access to the dining room. Through the dining room there is another bedroom, in the dining room there is also another entrance and through this entrance you have the kitchen area and the back of the farmhouse where the bathroom and stables are located. On the first floor there is a storage room and 3 spacious bedrooms, two of them with mountain views and the main one with panoramic views of the Subbetic Sierras and the extensive olive groves that surround the property. This is an opportunity to live in a typical Andalucian farmhouse located in a privileged area with spectacular views.

- 🛤 6 soveværelser
- 11.963m<sup>2</sup> Grundstørrelse
- Fruit Trees
- Ideal for Country Lovers
- Private Garage
- Storage Room

## 🛓 1 badeværelse

- Charming Property
- Furnished
- Off Road Parking
- Spectacular views
- Well Water

- ✤ 197m<sup>2</sup> Byg størrelse
- Fireplace
- Good Rental Potential
- Patio
- Stable

Ejendom markedsført af Inland Andalucia