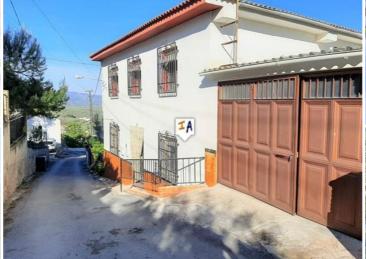

## 5 soveværelse Byhus til salg i Alcala la Real, Jaén

79.500€

This well presented spacious 5 bedroom Townhouse with a large garage is situated in Hortichuela close to the popular and historical city of Alcala la Real in the Jaen province of Andalucia. Boasting a generous 588m2 plot, a patio, lots of storage, a garden and with dramatic views over the wonderful Andalucian countryside. Being sold part furnished this large 368m2 build home, in the warm sunshine of southern Spain, is ready to move into. Located in an elevated position on a quiet road with your large private garage to the right of the property you enter the townhouse into a tiled hallway with a lounge to the right and a ground floor double bedroom, ahead is a fully tiled bathroom, a separate dining room and to the left is your fully fitted kitchen. Stairs take you up to the first floor corridor from where you have a further 4 double bedrooms and a smaller room which could be a shower or dressing room or kept for storage. Steps from the kitchen lead down to the lower ground floor where you have many storage rooms including one with a fireplace and a kitchen area, from this level you also have access out into your gardens areas with those wonderful countryside views. This already spacious townhouse has an entire lower ground level that could be converted into more living and entertainment spaces, good outside garden areas, a large garage, countryside views and ready to move into offers wonderful value for money.

Fitted Kitchen

**Ideal Family Home** 

✓ Laundry Room

On Street Parking

Private Garage

Spectacular views