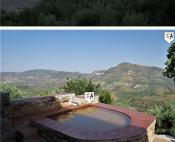

## 4 soveværelse Landsted til salg i Huelma, Jaén 250.000€

This stunningly located 4 bedroom, 3 bathroom Cortijo, part restored and part new build lies within 236 olive trees (which can be rented out) and has 360° dramatic countryside and mountain views. Drive off a quiet road, down a short track, past the property's 130,000 litre water storage tank and park with an ex helipad to the right and a patio to the master bedroom on the left and gorgeous views ahead. Walk to the right and there is a large flat area with an old wooden cabin which is used for storage at present.

The house oozes charm with a watering channel, old olive milling stones and tumbling grape vines leading to the front door. Step inside a lobby with built in cupboards and down into a light lounge area with an double patio door, off which is another lounge with original fireplace in what was the original building and to the left a dining area with a window hatch into the kitchen. A study with views that may stop you working and steps down into a great sized kitchen which leads to a utility room with a toilet and out onto a covered terrace sitting area for relaxing and star gazing. Upstairs are 4 good sized bedrooms one with en suite and another bathroom with a jacuzzi bath. A beautiful property to live in, use as a holiday home or for a Casa Rural, lying at the foothills of the Sierra Magina Natural Park but only 15/20 to Huelma town with all its amenities. With a impressive 24,960m2 plot there is no mains water, spring water fills the storage tank, it has mains electricity but could easily be off grid, and would be ideal for self-sufficiency.