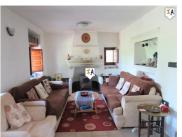

The house oozes charm with a watering channel, old olive milling stones and tumbling grape vines leading to the front door. Step inside a lobby with built in cupboards and down into a light lounge area with an double patio door, off which is another lounge with original fireplace in what was the original building and to the left a dining area with a window hatch into the kitchen. A study with views that may stop you working and steps down into a great sized kitchen which leads to a utility room with a toilet and out onto a covered terrace sitting area for relaxing and star gazing. Upstairs are 4 good sized bedrooms one with en suite and another bathroom with a jacuzzi bath. A beautiful property to live in, use as a holiday home or for a Casa Rural, lying at the foothills of the Sierra Magina Natural Park but only 15/20 to Huelma town with all its amenities. With a impressive 24,960m2 plot there is no mains water, spring water fills the storage tank, it has mains electricity but could easily be off grid, and would be ideal for self-sufficiency.