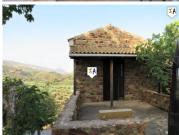

## 4 soveværelse Landsted til salg i Huelma, Jaén 250.000€

This stunningly located 4 bedroom, 3 bathroom Cortijo, part restored and part new build lies within 236 olive trees (which can be rented out) and has 360° dramatic countryside and mountain views. Drive off a quiet road, down a short track, past the property's 130,000 litre water storage tank and park with an ex helipad to the right and a patio to the master bedroom on the left and gorgeous views ahead. Walk to the right and there is a large flat area with an old wooden cabin which is used for storage at present.

The house oozes charm with a watering channel, old olive milling stones and tumbling grape vines leading to the front door. Step inside a lobby with built in cupboards and down into a light lounge area with an double patio door, off which is another lounge with original fireplace in what was the original building and to the left a dining area with a window hatch into the kitchen. A study with views that may stop you working and steps down into a great sized kitchen which leads to a utility room with a toilet and out onto a covered terrace sitting area for relaxing and star gazing. Upstairs are 4 good sized bedrooms one with en suite and another bathroom with a jacuzzi bath. A beautiful property to live in, use as a holiday home or for a Casa Rural, lying at the foothills of the Sierra Magina Natural Park but only 15/20 to Huelma town with all its amenities. With a impressive 24,960m2 plot there is no mains water, spring water fills the storage tank, it has mains electricity but could easily be off grid, and would be ideal for self-sufficiency.