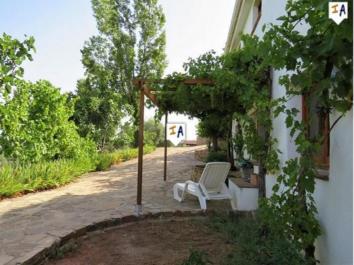

The house oozes charm with a watering channel, old olive milling stones and tumbling grape vines leading to the front door. Step inside a lobby with built in cupboards and down into a light lounge area with an double patio door, off which is another lounge with original fireplace in what was the original building and to the left a dining area with a window hatch into the kitchen. A study with views that may stop you working and steps down into a great sized kitchen which leads to a utility room with a toilet and out onto a covered terrace sitting area for relaxing and star gazing. Upstairs are 4 good sized bedrooms one with en suite and another bathroom with a jacuzzi bath. A beautiful property to live in, use as a holiday home or for a Casa Rural, lying at the foothills of the Sierra Magina Natural Park but only 15/20 to Huelma town with all its amenities. With a impressive 24,960m2 plot there is no mains water, spring water fills the storage tank, it has mains electricity but could easily be off grid, and would be ideal for self-sufficiency.