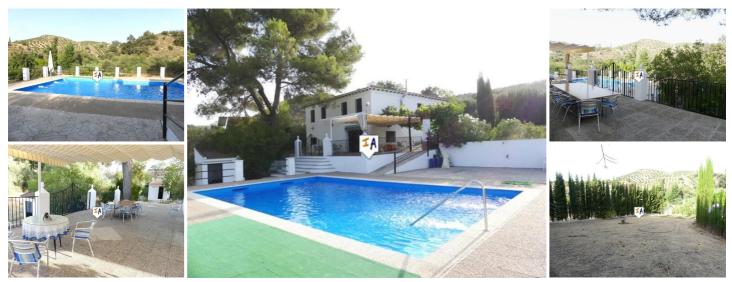

## 9 soveværelse Landsted til salg i Priego de Cordoba, Córdoba 260.000€

This stunning Chalet style Villa with a pool sits on an impressive 1,600m2 level plot and is situated close to El Esparragal, which is located right on the edge of the Parque Natural de la Sierras Subbeticas, one of the most beautiful parts of inland Andalucia, in the region of Cordoba. Set back from the road, you access the property through a gated entrance with plenty of off road parking, leading to spacious private terraces to the side and rear of the Chalet with large spaces for alfresco dining overlooking the fabulous swimming pool area and uninterrupted views of the countryside and mountains. From the large rear terrace you can enter the property into a good sized open plan lounge kitchen diner with a wood burner. The second entrance to the Chalet is from the front parking area which leads to a passageway where you have no less than 9 bedrooms and a fully tiled shower room. The rural Chalet style Villa offers private comfortable living with wonderful outside spaces and dramactic views plus an impressive 1,600m2 level plot including gardens, fruit trees, a car port, stables, solar panels, well water and is being sold part furnished. Viewing is advised to appreciate just how beautiful the location of this Chalet style Villa is.

## 🛓 1 badeværelse

- Svømmepøl
- Close to Amenities
- Fitted Kitchen
- Good Rental Potential
- Lounge Diner
- On Street Parking
- Patio

- ▲ 164m<sup>2</sup> Byg størrelse
- BBQ
- Detached
- Fruit Trees
- Ideal Family Home
- Near Public Transport
- One Level
- Private Pool