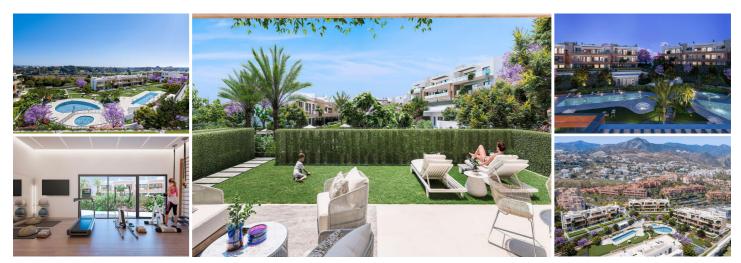

STELLA is an amazing ground floor apartment consisting of 131m2 built, and 124m2 of outsides (garden 85m2 + terrace 39m2) with 2 Bedrooms, 2 Bathrooms, a living-dining area with an open plan fully fitted kitchen. This apartment has been designed with high quality standards and it offers an underfloor heating in every room.

It is located in a brand new urbanisation, secured and gated, with a large swimming pool for adults, a children's pool, a fully heated outdoor pool, hot tubs, water jets, a lake with a relaxation island, a yoga area, a fully equipped gym, a bowling green, a children's playground and shared Wifi in the communal area.

This magnificent apartment comes with 2 parking spaces (garage) and a storage room.

The delivery date of the project is scheduled for February 2024.

Other apartments with different surfaces and prices are available, please contact us for more information.