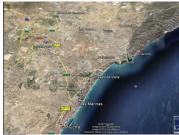

## Jord til salg i Vera, Almería 129.000€

10500 m2 plot located in Vera close to GOLF VALLE DE ESTE (VERA ALMERIA). This very well connected to the A7 highway, with magnificent views towards the sea and the area of Garrucha. a perfect location to make a villa, suitable for cultivation of Citrus earth. connections are aguia light on the plot. The town of Vera is just a few minutes, Garrucha is located about 6 km, 12 km Mojacar. The plot is surrounded by individual villas making it a Residential environment. Almeria Airport is located about 80 km away, Murcia 140and Alicante 200 KM