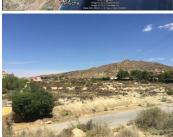

## Jord til salg i Vera, Almería 129.000€

10500 m2 plot located in Vera close to GOLF VALLE DE ESTE (VERA ALMERIA). This very well connected to the A7 highway, with magnificent views towards the sea and the area of Garrucha. a perfect location to make a villa, suitable for cultivation of Citrus earth. connections are aguia light on the plot. The town of Vera is just a few minutes, Garrucha is located about 6 km, 12 km Mojacar. The plot is surrounded by individual villas making it a Residential environment. Almeria Airport is located about 80 km away, Murcia 140and Alicante 200 KM