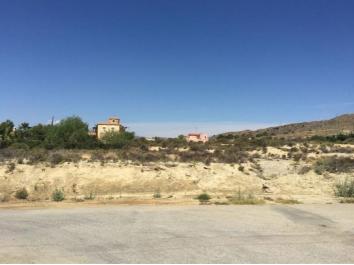

## Jord til salg i Vera, Almería 129.000€

10500 m2 plot located in Vera close to GOLF VALLE DE ESTE (VERA ALMERIA). This very well connected to the A7 highway, with magnificent views towards the sea and the area of Garrucha. a perfect location to make a villa, suitable for cultivation of Citrus earth. connections are aguia light on the plot. The town of Vera is just a few minutes, Garrucha is located about 6 km, 12 km Mojacar. The plot is surrounded by individual villas making it a Residential environment. Almeria Airport is located about 80 km away, Murcia 140and Alicante 200 KM