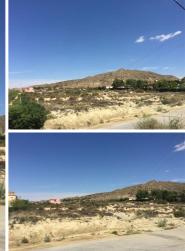

## Jord til salg i Vera, Almería 129.000€

10500 m2 plot located in Vera close to GOLF VALLE DE ESTE (VERA ALMERIA). This very well connected to the A7 highway, with magnificent views towards the sea and the area of Garrucha. a perfect location to make a villa, suitable for cultivation of Citrus earth. connections are aguia light on the plot. The town of Vera is just a few minutes, Garrucha is located about 6 km, 12 km Mojacar. The plot is surrounded by individual villas making it a Residential environment. Almeria Airport is located about 80 km away, Murcia 140and Alicante 200 KM