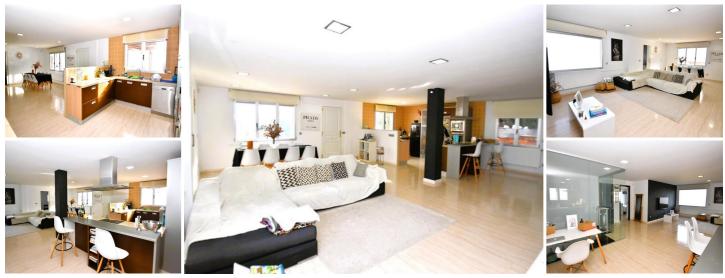

The villa offers on the principal level a living space of 150 m2 (and another 150m2 downstairs) offers spacious rooms with a high feel-good factor. The villa with high ceilings of approximately 3.00 metres, leading to an open-plan livingdining room with high windows maximizing the panoramic views and an American kitchen fully equipped to prepare the most delicious gourmet dishes. From here you also reach spacious master bedroom with en suite bathroom and dressing room. The separate toilet and a service room for washing machine dryer is also here.

From the bed you can enjoy an unobstructed panoramic view of the sea and the surrounding landscape. The view is also spectacular in the evening, through the lights of the night. On the same level there is another bedroom and bathroom with shower.

From the living room you can also access to a large terrace, which offers a panoramic view of the sea and the mountains. Here you can enjoy the chill-out area with the fully equipped summer kitchen where you can cook, barbecue and celebrate with family and friends all year round.