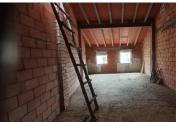

There are three stories to the building, the first floor is currently being used as a storage area, with a small separate room at the back, and the next two floors have been completely rebuilt including a new roof, and these two floors are both large open areas at the moment, waiting to be laid out to the new owners needs. The rebuild is legal, and has mains electricity, water and waste available. New electrics will need to be installed throughout the property.