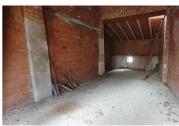

There are three stories to the building, the first floor is currently being used as a storage area, with a small separate room at the back, and the next two floors have been completely rebuilt including a new roof, and these two floors are both large open areas at the moment, waiting to be laid out to the new owners needs. The rebuild is legal, and has mains electricity, water and waste available. New electrics will need to be installed throughout the property.