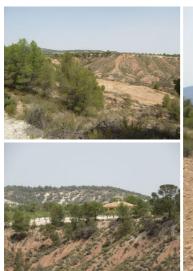

## Jord til salg i Murcia, Murcia 45.000€

Overlooking the Espuna National Park, the plot is approximately 12 kilometeres from Pliego near Mula. The plot is set on a plateau of which there are three approximately 55,000 square metres set amongst Almond and Pine trees with stunning views to the mountains and valley. A septic tank has already been installed, water and electric can be connected nearby. Plot one has already been constructed with all main services. On our plot a caravan is presently on one as is a block built store which will remain on site. Please see within our photos one of the neighbouring properties that has already been constructed to the building size specified.