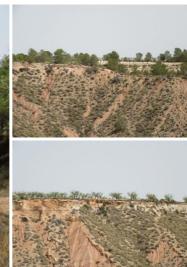

## Jord til salg i Murcia, Murcia 45.000€

Overlooking the Espuna National Park, the plot is approximately 12 kilometeres from Pliego near Mula. The plot is set on a plateau of which there are three approximately 55,000 square metres set amongst Almond and Pine trees with stunning views to the mountains and valley. A septic tank has already been installed, water and electric can be connected nearby. Plot one has already been constructed with all main services. On our plot a caravan is presently on one as is a block built store which will remain on site. Please see within our photos one of the neighbouring properties that has already been constructed to the building size specified.