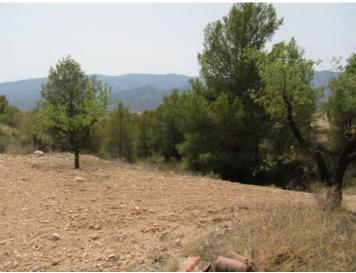

## Jord til salg i Murcia, Murcia 45.000€

Overlooking the Espuna National Park, the plot is approximately 12 kilometeres from Pliego near Mula. The plot is set on a plateau of which there are three approximately 55,000 square metres set amongst Almond and Pine trees with stunning views to the mountains and valley. A septic tank has already been installed, water and electric can be connected nearby. Plot one has already been constructed with all main services. On our plot a caravan is presently on one as is a block built store which will remain on site. Please see within our photos one of the neighbouring properties that has already been constructed to the building size specified.