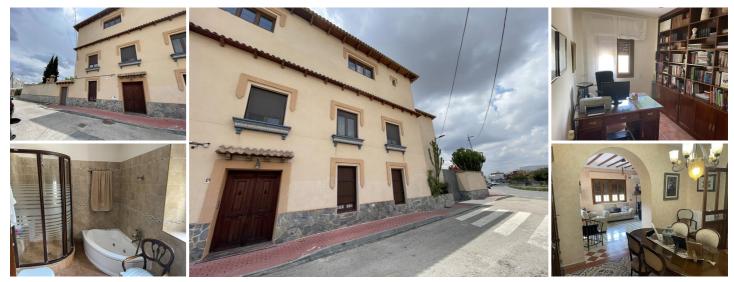

## 6 soveværelse Landsted til salg i Puebla de Soto, Murcia 600.000€

This historic house dates from 1892, and was fully restored in 2003, preserving the original materials intact, hydraulic floors, bars, old jars, tiles, and many original details of it. It also preserves the wooden ceilings, the central staircase with the handrail intact. The house has 3 floors, the first floor fitted out as a home itself, the second floor is an openplan room with windows all around and with access to a magnificent solarium from where you can enjoy unbeatable views of the adjoining orchards. The ground floor consists of all the necessary rooms to be used as another home, with two double bedrooms, a full bathroom, a living room with a fireplace, and access to a spectacular covered terrace. The exterior area of the house consists of a patio, gazebo, porch, study, storage room, gardens, small fruit orchard and a slightly larger adjacent orchard.