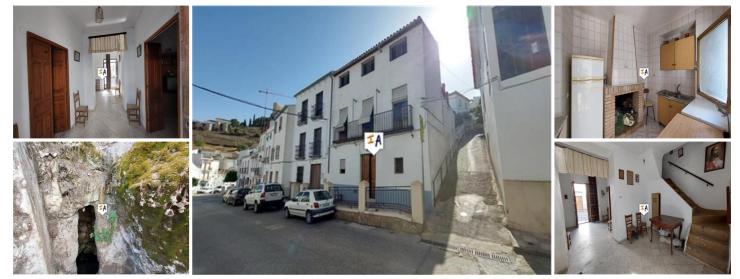

## 4 soveværelse Byhus til salg i Luque, Córdoba

This 241m2 build 4 bedroom property is located in the wonderful town of Luque, next to the Subbetica National Park and the Vía Verde, ideal for cycling or walking. In Luque you can find all kinds of establishments you may need, bars, restaurants, shops, supermarkets, schools and doctors. In need of renovation this spacious townhouse with a garden and patio is on the market for 58,000 euros. Located on a level street with on road parking right outside this semi detached property, you enter the townhouse from a safe payment area into a wide hallway with a lounge to the right and a ground floor double bedroom on the left, the hallway continues into a reception room with access to the patio area off which is the fully tiled kitchen space with an open fireplace. To the left of the patio is a storage room and an old shower room, to the right are 2 further storage rooms then there are steps up to more outside spaces and a garden area, all needing to be reformed. Stairs from the reception area take you to the first floor landing, that is large enough for the present owners to use as a dining area and from where you have a twin bedroom, a good size double bedroom, a small passageway leading to a balcony, another double bedroom with a storage room that has access from the street at the side of the property, also on this level there is a fully tiled bathroom. Stairs lead up to the second floor where you have 2 large unconverted spaces and access out on to a sun terrace. This is a substantial property on a generous town plot size of 184m2, with a large second level to create more living or entertainment spaces and being located in a sought after town is on the market for the bargain price of 58,000 euros.