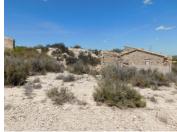

## 3 soveværelse Jord til salg i Fortuna, Murcia 150.000€

Plot of Land with Ruin Located in La Matanza Forfuna with Permission to Build. I am happy to present this fabulous plot of land with ruin located in La Matanza, Forfuna. Very close to the urbanization of El Reloi. Fully legal on Rustic land. The land does come with permission to build a villa of 145m2. This permission form will need to be checked at the local town hall for any updates as was issued in 2005. This finca comes with 29,998 m2 of land which is mainly on flat ground surrounded by wonderful mountain views. It also has access to water if you wish to connect to mains. A brief description of the new property: it will be built in a horse shoe shape benefiting from an interior courtyard access by all rooms. The main living room will be in the middle with an independant kitchen and master bedroom with ensuite on the right, the remaining 2 double bedrooms and family bathroom on the left. Electric will need to be installed, permission was granted for mains or solar panels. 12 panels and a backup generator will cost about €14,000. A septic tank will need to be installed. Only a short drive to El Reloj where you can find the local bar, with nearling towns of Fortuna having plenty of amenities. The municipality is especially known for the Fortuna-Leana spa, for its great archaeological heritage and for its Ibero-Roman Sodales festivals, one of the most important historical festivals in the Region of Murcia, which have been declared of Regional tourist interest and are They are celebrated in the middle of August, coinciding with the Patron Saint Festivities in Honor of San Roque. The Leana spa is considered one of the oldest in Spain, since its origin dates back to the 1st century after Christ, in which the Romans built a spa nymphaeum very close to the current one, due to its curative nature. And a thermal spring from the waters that flowed from there. Very close connection to the railway and motorway for the airports.