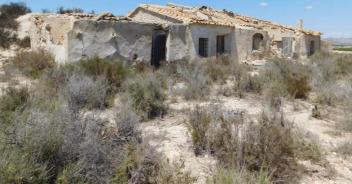

## 3 soveværelse Jord til salg i Fortuna, Murcia 150.000€

Plot of Land with Ruin Located in La Matanza Forfuna with Permission to Build. I am happy to present this fabulous plot of land with ruin located in La Matanza, Forfuna. Very close to the urbanization of El Reloi. Fully legal on Rustic land. The land does come with permission to build a villa of 145m2. This permission form will need to be checked at the local town hall for any updates as was issued in 2005. This finca comes with 29,998 m2 of land which is mainly on flat ground surrounded by wonderful mountain views. It also has access to water if you wish to connect to mains. A brief description of the new property: it will be built in a horse shoe shape benefiting from an interior courtyard access by all rooms. The main living room will be in the middle with an independant kitchen and master bedroom with ensuite on the right, the remaining 2 double bedrooms and family bathroom on the left. Electric will need to be installed, permission was granted for mains or solar panels. 12 panels and a backup generator will cost about €14,000. A septic tank will need to be installed. Only a short drive to El Reloj where you can find the local bar, with nearling towns of Fortuna having plenty of amenities. The municipality is especially known for the Fortuna-Leana spa, for its great archaeological heritage and for its Ibero-Roman Sodales festivals, one of the most important historical festivals in the Region of Murcia, which have been declared of Regional tourist interest and are They are celebrated in the middle of August, coinciding with the Patron Saint Festivities in Honor of San Roque. The Leana spa is considered one of the oldest in Spain, since its origin dates back to the 1st century after Christ, in which the Romans built a spa nymphaeum very close to the current one, due to its curative nature. And a thermal spring from the waters that flowed from there. Very close connection to the railway and motorway for the airports.