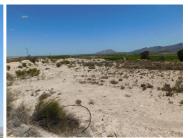

## 3 soveværelse Jord til salg i Fortuna, Murcia 150.000€

Plot of Land with Ruin Located in La Matanza Forfuna with Permission to Build. I am happy to present this fabulous plot of land with ruin located in La Matanza, Forfuna. Very close to the urbanization of El Reloi. Fully legal on Rustic land. The land does come with permission to build a villa of 145m2. This permission form will need to be checked at the local town hall for any updates as was issued in 2005. This finca comes with 29,998 m2 of land which is mainly on flat ground surrounded by wonderful mountain views. It also has access to water if you wish to connect to mains. A brief description of the new property: it will be built in a horse shoe shape benefiting from an interior courtyard access by all rooms. The main living room will be in the middle with an independant kitchen and master bedroom with ensuite on the right, the remaining 2 double bedrooms and family bathroom on the left. Electric will need to be installed, permission was granted for mains or solar panels. 12 panels and a backup generator will cost about €14,000. A septic tank will need to be installed. Only a short drive to El Reloj where you can find the local bar, with nearling towns of Fortuna having plenty of amenities. The municipality is especially known for the Fortuna-Leana spa, for its great archaeological heritage and for its Ibero-Roman Sodales festivals, one of the most important historical festivals in the Region of Murcia, which have been declared of Regional tourist interest and are They are celebrated in the middle of August, coinciding with the Patron Saint Festivities in Honor of San Roque. The Leana spa is considered one of the oldest in Spain, since its origin dates back to the 1st century after Christ, in which the Romans built a spa nymphaeum very close to the current one, due to its curative nature. And a thermal spring from the waters that flowed from there. Very close connection to the railway and motorway for the airports.