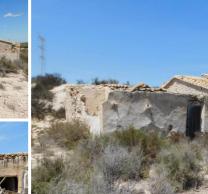

## 3 soveværelse Jord til salg i Fortuna, Murcia 150.000€

Plot of Land with Ruin Located in La Matanza Forfuna with Permission to Build. I am happy to present this fabulous plot of land with ruin located in La Matanza, Forfuna. Very close to the urbanization of El Reloi. Fully legal on Rustic land. The land does come with permission to build a villa of 145m2. This permission form will need to be checked at the local town hall for any updates as was issued in 2005. This finca comes with 29,998 m2 of land which is mainly on flat ground surrounded by wonderful mountain views. It also has access to water if you wish to connect to mains. A brief description of the new property: it will be built in a horse shoe shape benefiting from an interior courtyard access by all rooms. The main living room will be in the middle with an independant kitchen and master bedroom with ensuite on the right, the remaining 2 double bedrooms and family bathroom on the left. Electric will need to be installed, permission was granted for mains or solar panels. 12 panels and a backup generator will cost about €14,000. A septic tank will need to be installed. Only a short drive to El Reloj where you can find the local bar, with nearling towns of Fortuna having plenty of amenities. The municipality is especially known for the Fortuna-Leana spa, for its great archaeological heritage and for its Ibero-Roman Sodales festivals, one of the most important historical festivals in the Region of Murcia, which have been declared of Regional tourist interest and are They are celebrated in the middle of August, coinciding with the Patron Saint Festivities in Honor of San Roque. The Leana spa is considered one of the oldest in Spain, since its origin dates back to the 1st century after Christ, in which the Romans built a spa nymphaeum very close to the current one, due to its curative nature. And a thermal spring from the waters that flowed from there. Very close connection to the railway and motorway for the airports.