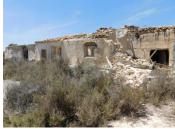

## 3 soveværelse Jord til salg i Fortuna, Murcia 150.000€

Plot of Land with Ruin Located in La Matanza Forfuna with Permission to Build. I am happy to present this fabulous plot of land with ruin located in La Matanza, Forfuna. Very close to the urbanization of El Reloi. Fully legal on Rustic land. The land does come with permission to build a villa of 145m2. This permission form will need to be checked at the local town hall for any updates as was issued in 2005. This finca comes with 29,998 m2 of land which is mainly on flat ground surrounded by wonderful mountain views. It also has access to water if you wish to connect to mains. A brief description of the new property: it will be built in a horse shoe shape benefiting from an interior courtyard access by all rooms. The main living room will be in the middle with an independant kitchen and master bedroom with ensuite on the right, the remaining 2 double bedrooms and family bathroom on the left. Electric will need to be installed, permission was granted for mains or solar panels. 12 panels and a backup generator will cost about €14,000. A septic tank will need to be installed. Only a short drive to El Reloj where you can find the local bar, with nearling towns of Fortuna having plenty of amenities. The municipality is especially known for the Fortuna-Leana spa, for its great archaeological heritage and for its Ibero-Roman Sodales festivals, one of the most important historical festivals in the Region of Murcia, which have been declared of Regional tourist interest and are They are celebrated in the middle of August, coinciding with the Patron Saint Festivities in Honor of San Roque. The Leana spa is considered one of the oldest in Spain, since its origin dates back to the 1st century after Christ, in which the Romans built a spa nymphaeum very close to the current one, due to its curative nature. And a thermal spring from the waters that flowed from there. Very close connection to the railway and motorway for the airports.