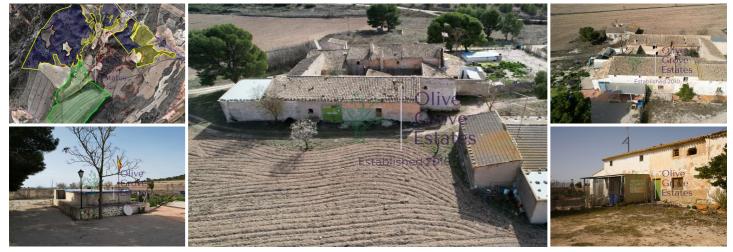

## 4 soveværelse Landsted til salg i Yecla, Murcia

279.995€

Introducing a fantastic opportunity for those who have always dreamed of owning a sprawling farm and immersing themselves in the serene beauty of nature. Nestled in the picturesque region of Yecla, a charming town in Murcia, Spain, lies a remarkable Finca that beckons with its vast expanse of land and endless possibilities. This extraordinary property spans an impressive 385,375 square meters, offering an expansive canvas for your agricultural dreams to come to life.

At the heart of this magnificent estate stands a spacious house, spanning 206 square meters, awaiting your personal touch and creative vision to restore it to its former glory. Adjacent to the house, you will find a convenient 20-squaremeter garage, providing ample space for your vehicles or additional storage needs. The potential to transform this dwelling into a charming countryside retreat or a fully operational farm is limited only by your imagination.

Adding to the allure of this property is the inclusion of another 539,577 square meters of undivided half woodland, allowing you to enjoy the enchanting ambiance of a beautiful pine forest right on your doorstep. Imagine strolling through the fragrant pines, relishing in the tranquility that nature provides, or exploring the vast agricultural land, envisioning the bountiful crops that can thrive in this fertile soil.

One of the highlights of this Finca is the breathtaking panoramic views it offers over the valley, providing a stunning vista that extends all the way to the charming town of Yecla. You can indulge in these captivating vistas while enjoying the gentle breeze that sweeps across the landscape, creating an idyllic setting to relax and unwind.