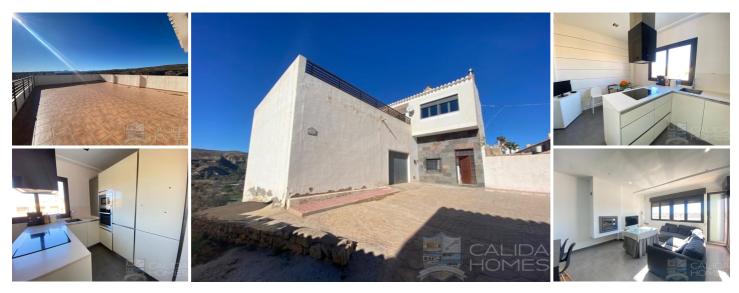

## 4 soveværelse Byhus til salg i Albox, Almería 298.500€

Casa Libra – A huge and substantial modern property with potential for further conversion sits on a plot of 826sqm and total build size of 440sqm. The main house has been modernised and renovated and comprises 4 bedrooms, 2 bathrooms, kitchen/diner, large lounge, large roof terrace with stunning views plus a converted mill with lots of character comprising of a large lounge, further lounge/diner and open plan kitchen plus a huge warehouse with many opportunities for conversion. There is a free form pool plus more outside terraces all with stunning views. The property benefits from underfloor gas heating and fitted wardrobes.

The main front door leads into a hallway with a marble staircase to the large first floor landing. There is a modern fitted kitchen/breakfast room with window, large double bedroom with window, good size single bedroom with window (currently used for storage), modern family bathroom with window, bath, vanity wash basin unit, WC and bidet, at the end of the landing there is a double bedroom with window and a master bedroom with window and ensuite with enclosed shower cubicle, vanity wash basin unit and WC. The large lounge has a modern fireplace, air conditioning, and an expanse of windows and door leading out to the large roof terrace with stunning views of the countryside and mountains. There is also a room with a fireplace and a bar plus a storage room (ideal for conversion into more accommodation). To the left of the storage room is an enormous warehouse currently used for storage but could be converted into extra living accommodation ideal for rental or commercial purpose. The converted mill is