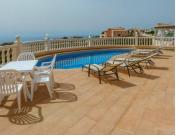

## 3 soveværelse Villa til salg i Benitachell, Alicante 730.000€

Located in Cumbre del Sol, this villa offers breathtaking views over the cliffs and the azure Mediterranean Sea. The villa is spread over two floors and also has a basement. There is a living-dining room with a stove, a half-open kitchen, three bedrooms and three bathrooms. From both floors you can enjoy views of the sea. On both floors there are also sliding windows giving direct access to the terraces. Downstairs at the largest terrace we also find a swimming pool and a barbecue. The villa has air conditioning and underfloor heating. There is also parking space for two cars. There is also a project approved to extend the villa by 100 m2 if desired. The villa is just 4 minutes' drive from the idyllic pebble beach of Cala Moraig and 10 minutes from the tourist coastal village of Moraira. Jávea can be reached in 20 minutes. Both the international school and several large supermarkets can be reached in just 5 minutes.

820m<sup>2</sup> Grundstørrelse

3 badeværelser

Svømmepøl

165m<sup>2</sup> Byg størrelse