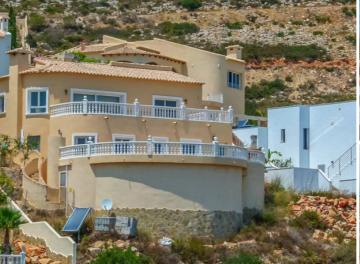

## 3 soveværelse Villa til salg i Benitachell, Alicante 730.000€

Located in Cumbre del Sol, this villa offers breathtaking views over the cliffs and the azure Mediterranean Sea. The villa is spread over two floors and also has a basement. There is a living-dining room with a stove, a half-open kitchen, three bedrooms and three bathrooms. From both floors you can enjoy views of the sea. On both floors there are also sliding windows giving direct access to the terraces. Downstairs at the largest terrace we also find a swimming pool and a barbecue. The villa has air conditioning and underfloor heating. There is also parking space for two cars. There is also a project approved to extend the villa by 100 m2 if desired. The villa is just 4 minutes' drive from the idyllic pebble beach of Cala Moraig and 10 minutes from the tourist coastal village of Moraira. Jávea can be reached in 20 minutes. Both the international school and several large supermarkets can be reached in just 5 minutes.