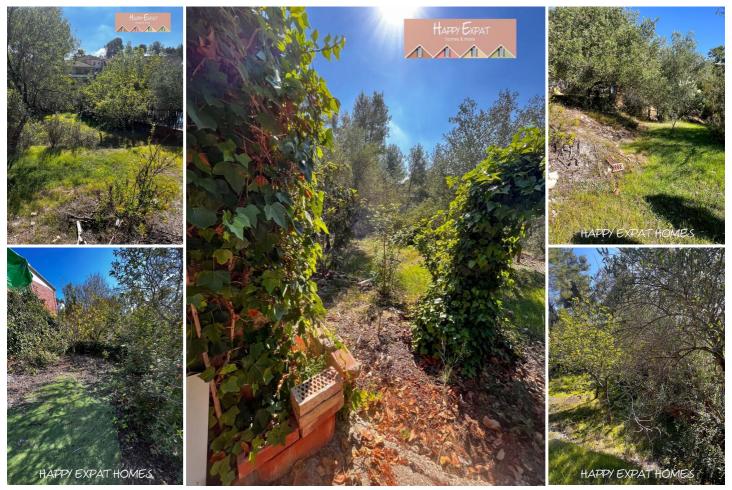

## Jord til salg i Olivella, Barcelona 120.000€

Beautiful plot of two lands together, 1400m2 completely flat, in a specular location with sun all day. It has a small house where you can live perfectly both in winter and summer, as well as fruit trees throughout the plot from olive trees to lemon and orange trees. Perfect to enjoy life on the beautiful Olivella mountain in the Garraf park, just 15 minutes from Sitges beach, 45 minutes from the center of Barcelona, and 30 minutes from the airport, an ideal place in a very privileged environment. for its inhabitants. Contact us to make a visit.